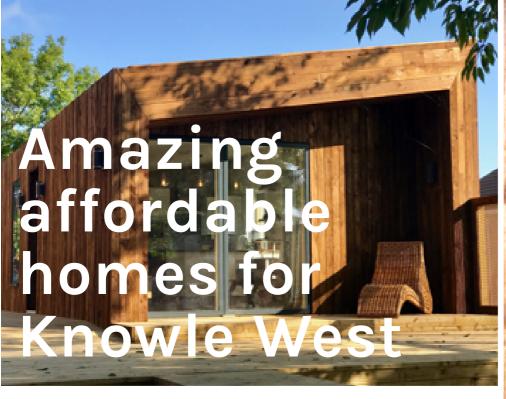

We Can Make is a new housing initiative supporting people in Knowle West to create the homes they want, need and can afford.

- A range of affordable options: homes delivered where and when people need them.
- An opt-in approach: open to both council tenants and people who own their own homes.
- Local skills and jobs: homes made in Knowle West using local materials and working with local tradespeople.
- High standards: homes built to the same standards as traditional brick houses, with strong environmental credentials to keep energy bills low.